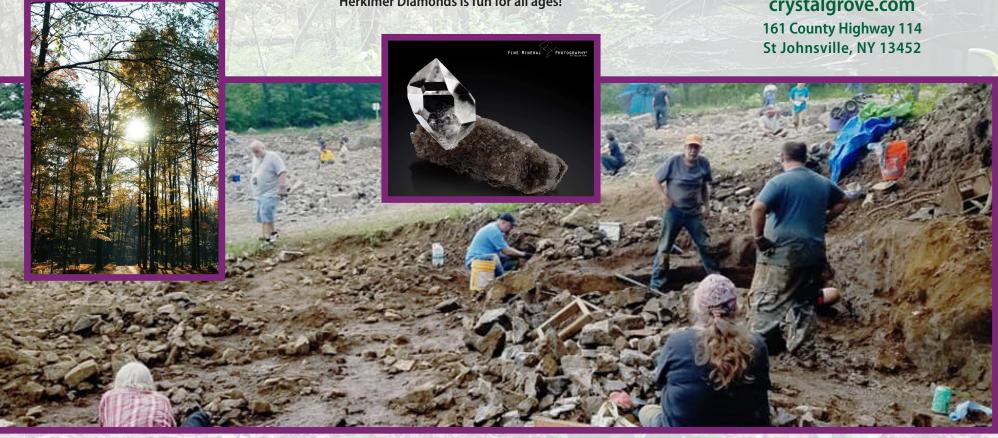

Interested in trying your luck at mining your very own crystal? Our Herkimer Diamond Mines are adjacent to our campground, leaving it up to you whether you'd rather take the short walk to the mine, or drive right up to the mining area.

### WHAT ARE HERKIMER **DIAMONDS**?

Herkimer Diamonds are a world-renowned quartz crystal, found only in specific regions in the State of New York. These unusually clear, double-terminated quartz crystals began forming hundreds of millions of years ago and are highly sought after for their beauty and attributes. Bring your own tools, rent ours, break rock or dig in the dirt - mining for Herkimer Diamonds is fun for all ages!